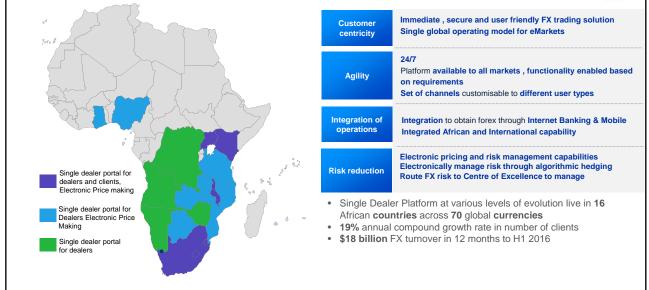

| Applications and technologies that integrate systems of record<br>with systems of differentiation and systems of engagement | SWIFT Service Bu              |        |
| Systems of record          | Applications that process and store core customer account,<br>product and transactional data                                | MUREX-                        | SAP    |
| Data layer                 | Databases and file systems                                                                                                  |                               |        |
| Platform & infra-          |                                                                                                                             | Microsoft<br>Azure<br>(intel) | cisco. |













## eMarket Trader





































## Competing to win in a digital world

Our future is digital
Data analytics critical
Internet based business
Seamless integrated omnichannels
Customer access will be mobile
Radically improve customer experiences
95% of our customers on the new platforms by 2017
Becoming more like a Fintech company ourselves
Leveraging existing investments in technology

Standard Bank Moving Forward<sup>™</sup> /