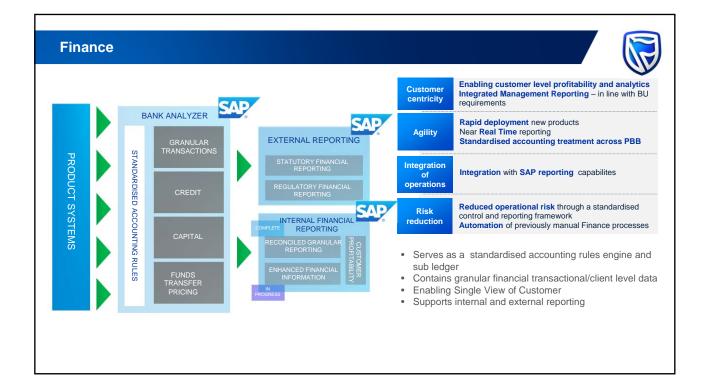

## **Our Delivery Themes**

|                            | DEFINITION                                                                                                                  | EXAMPLES                      |        |
|----------------------------|-----------------------------------------------------------------------------------------------------------------------------|-------------------------------|--------|
| Systems of engagement      | Applications and technologies that form the interaction with<br>customers and staff                                         |                               |        |
| Systems of differentiation | Applications and technologies that enables unique company<br>processes or industry-specific capabilities                    | vii 📫                         | ]      |
| Systems of integration     | Applications and technologies that integrate systems of record<br>with systems of differentiation and systems of engagement | SWIFT Service Bu              |        |
| Systems of record          | Applications that process and store core customer account,<br>product and transactional data                                | MUREX-                        | SAP    |
| Data layer                 | Databases and file systems                                                                                                  |                               |        |
| Platform & infra-          |                                                                                                                             | Microsoft<br>Azure<br>(intel) | cisco. |