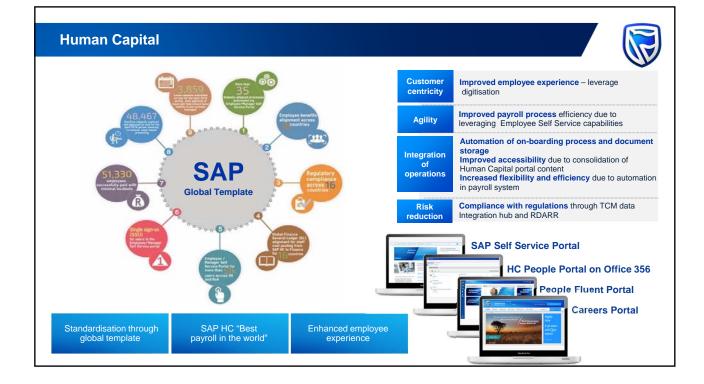

Applications and technologies that integrate systems of record<br>with systems of differentiation and systems of engagement | SWIFT Service Bu              |        |
| Systems of record          | Applications that process and store core customer account,<br>product and transactional data                                | MUREX-                        | SAP    |
| Data layer                 | Databases and file systems                                                                                                  |                               |        |
| Platform & infra-          |                                                                                                                             | Microsoft<br>Azure<br>(intel) | cisco. |













## eMarket Trader





































## Competing to win in a digital world

Our future is digital
Data analytics critical
Internet based business
Seamless integrated omnichannels
Customer access will be mobile
Radically improve customer experiences
95% of our customers on the new platforms by 2017
Becoming more like a Fintech company ourselves
Leveraging existing investments in technology

Standard Bank Moving Forward<sup>™</sup> /