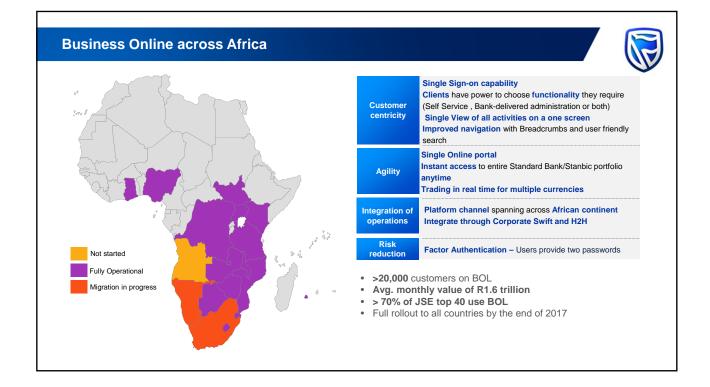

ystems of integration     | Applications and technologies that integrate systems of record<br>with systems of differentiation and systems of engagement | SWIFT Service Bu              |        |
| Systems of record          | Applications that process and store core customer account,<br>product and transactional data                                | MUREX-                        | SAP    |
| Data layer                 | Databases and file systems                                                                                                  |                               |        |
| Platform & infra-          |                                                                                                                             | Microsoft<br>Azure<br>(intel) | cisco. |













## eMarket Trader





































## Competing to win in a digital world

Our future is digital
Data analytics critical
Internet based business
Seamless integrated omnichannels
Customer access will be mobile
Radically improve customer experiences
95% of our customers on the new platforms by 2017
Becoming more like a Fintech company ourselves
Leveraging existing investments in technology

Standard Bank Moving Forward<sup>™</sup> /