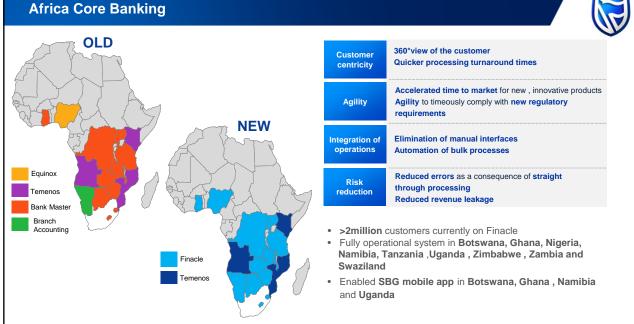

Systems of integration     | Applications and technologies that integrate systems of record<br>with systems of differentiation and systems of engagement | SWIFT Service Bu              |        |
| Systems of record          | Applications that process and store core customer account,<br>product and transactional data                                | MUREX-                        | SAP    |
| Data layer                 | Databases and file systems                                                                                                  |                               |        |
| Platform & infra-          |                                                                                                                             | Microsoft<br>Azure<br>(intel) | cisco. |













## eMarket Trader





































## Competing to win in a digital world

Our future is digital
Data analytics critical
Internet based business
Seamless integrated omnichannels
Customer access will be mobile
Radically improve customer experiences
95% of our customers on the new platforms by 2017
Becoming more like a Fintech company ourselves
Leveraging existing investments in technology

Standard Bank Moving Forward<sup>™</sup> /