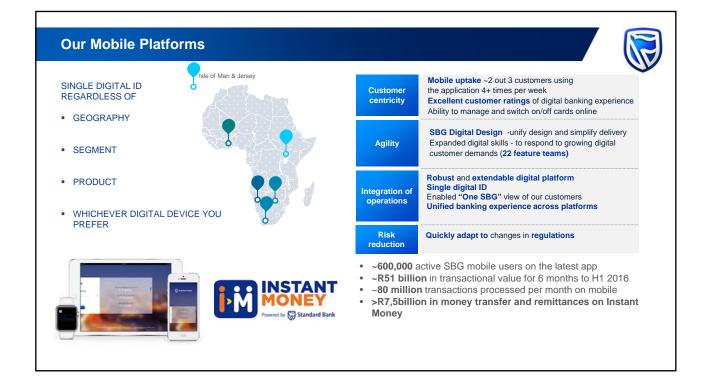

| Applications and technologies that integrate systems of record<br>with systems of differentiation and systems of engagement | SWIFT Service Bu              |        |
| Systems of record          | Applications that process and store core customer account,<br>product and transactional data                                | MUREX-                        | SAP    |
| Data layer                 | Databases and file systems                                                                                                  |                               |        |
| Platform & infra-          |                                                                                                                             | Microsoft<br>Azure<br>(intel) | cisco. |













## eMarket Trader





































## Competing to win in a digital world

Our future is digital
Data analytics critical
Internet based business
Seamless integrated omnichannels
Customer access will be mobile
Radically improve customer experiences
95% of our customers on the new platforms by 2017
Becoming more like a Fintech company ourselves
Leveraging existing investments in technology

Standard Bank Moving Forward<sup>™</sup> /