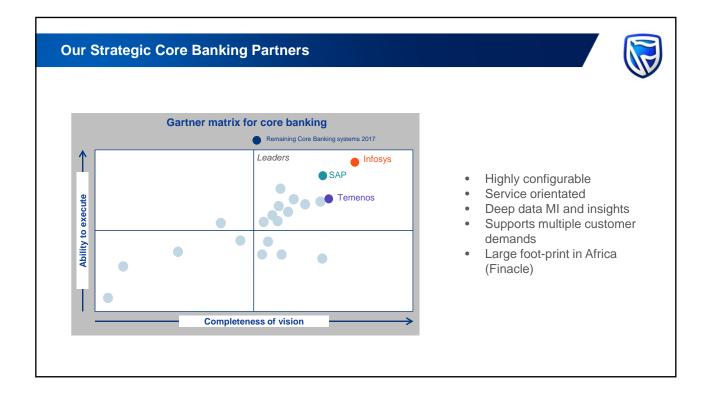

|
| Systems of integration     | Applications and technologies that integrate systems of record<br>with systems of differentiation and systems of engagement | SWIFT Service Bu              |        |
| Systems of record          | Applications that process and store core customer account,<br>product and transactional data                                | MUREX-                        | SAP    |
| Data layer                 | Databases and file systems                                                                                                  |                               |        |
| Platform & infra-          |                                                                                                                             | Microsoft<br>Azure<br>(intel) | cisco. |













## eMarket Trader





































## Competing to win in a digital world

Our future is digital
Data analytics critical
Internet based business
Seamless integrated omnichannels
Customer access will be mobile
Radically improve customer experiences
95% of our customers on the new platforms by 2017
Becoming more like a Fintech company ourselves
Leveraging existing investments in technology

Standard Bank Moving Forward<sup>™</sup> /