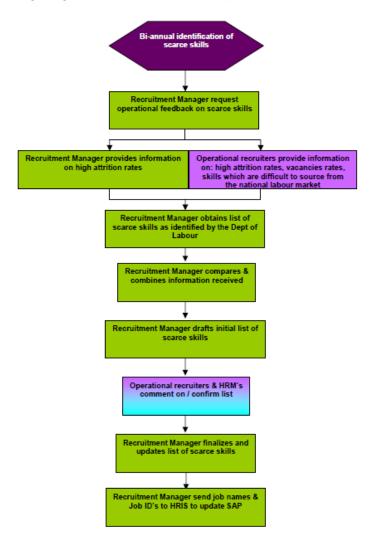

#### Human Resource Development Programme (HRD) (REGULATION 46 (b)

The HRD strategy takes cognisance of the skills demand and supply for skills in the mining industry in Rustenburg with specific reference to scarce and critical skills. The development of HDSA leadership, including creating an ongoing pipeline f HDSA leadership, is a key strategic focus area.

The attraction, retention and development of high-quality professional staff to manage and lead are a key element to the mining operation's long-term success. The ongoing shortage of certain critical skills in the mining industry in South Africa combined with mine's need for this has highlighted the importance of proper talent management and people development.