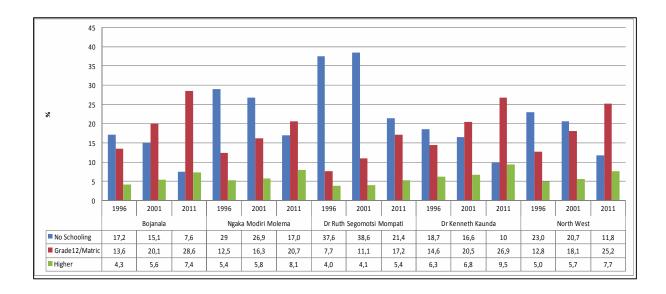

Rustenburg Local Municipality, which is the host Municipality, has a higher number of employees followed by Nyandeni Local Municipality.

Note: Data drawn at end March 2015.

The highest number (35%) of employees comes from the North West Province, which is the host province. This is followed by the Eastern Cape (30%), which is historical as in the past many of the mine workers came from a specific area in the Eastern Cape Province.