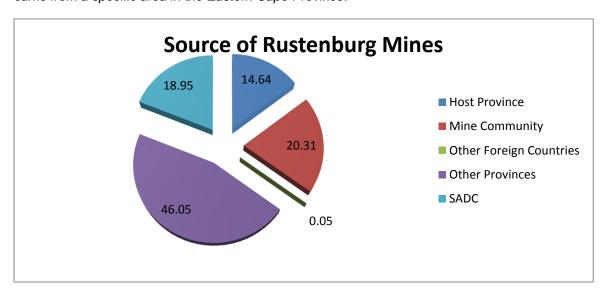

The mine procures most of its labour from within South African borders and almost a third (46.05%) from other provinces and SADC.