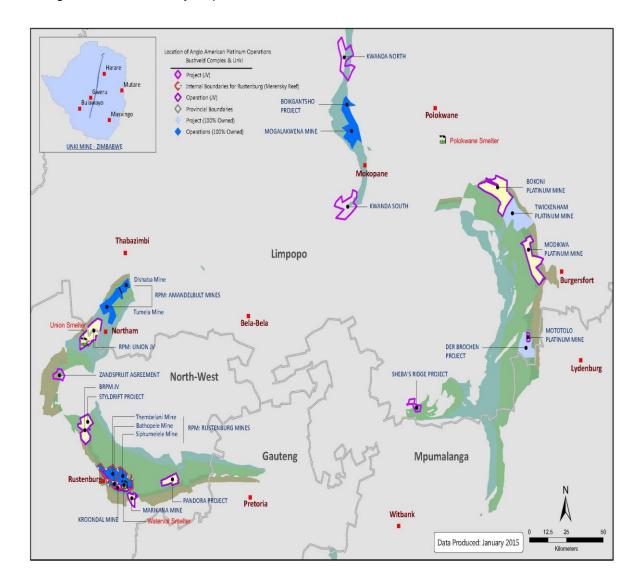

#### 1.1 Location of the Mine

Rustenburg Mines are located in the North West Province, within the Rustenburg Local Municipality, approximately 20km east of Rustenburg and 60km west of Brits. The mines are situated close to the main Rustenburg-Marikina road and the Rustenburg-Thabazimbi road.

The figure below is a locality map.