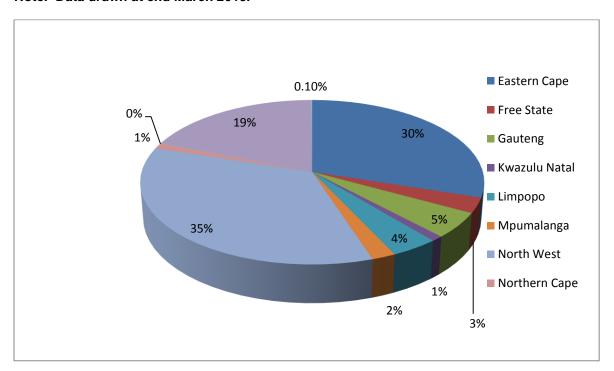

Rustenburg Local Municipality, which is the host Municipality, has a higher number of employees followed by Nyandeni Local Municipality.

Note: Data drawn at end March 2015.

The highest number (35%) of employees comes from the North West Province, which is the host province. This is followed by the Eastern Cape (30%), which is historical as in the past many of the mine workers came from a specific area in the Eastern Cape Province.