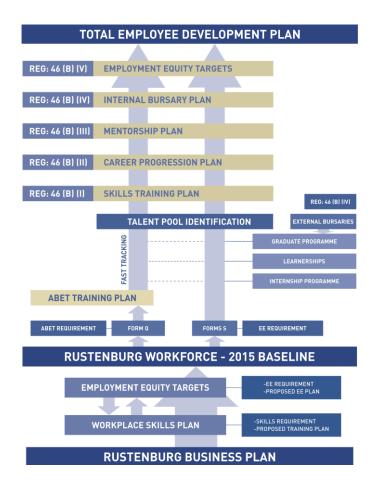

#### **HRD Framework**

The mine's HRD plans are aligned to the mine's business plan. The development of future HDSA leadership is very key and strategic to the survival of the mine.

The above figure shows how the mine's business plan, its projected labour requirements, its WSPand its employment equity targets are superimposed on each other to create a skills development framework. The date in Form Q and Form S indicate the areas whereby identified talent pool employees are trained and fast tracked.

The figure (Form Q) below provides an indication of the number and educational levels of both the Rustenburg Section employees and contractor employees.