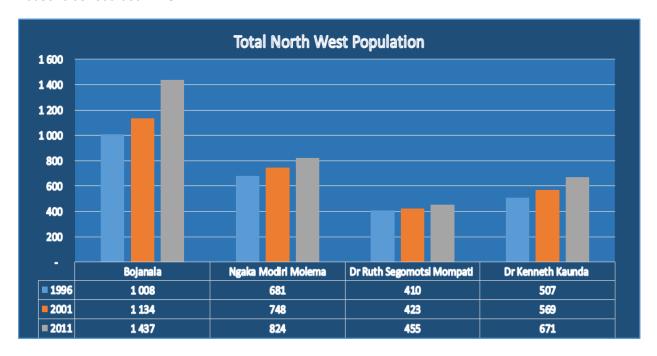

Rustenburg Local Municipality, which is the host Municipality, has a higher number of employees followed by Nyandeni Local Municipality.

Note: Data drawn at end March 2015.

The highest number (35%) of employees comes from the North West Province, which is the host province. This is followed by the Eastern Cape (30%), which is historical as in the past many of the mine workers came from a specific area in the Eastern Cape Province.